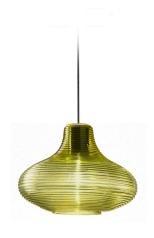

 $\label{thm:multiple} \mbox{Multiple suspension lighting fixture for interiors, with direct and indirect light emission.} \\ \mbox{Rough aluminium structure.}$ 

Diffuser in blown glass with white, crystal, steel, amber, bronze, to bacco or green ribbing finish.  $\label{eq:crystal}$ 

Turned pickled sheet metal closing disk in black or mat brass polyacrylic paint. 3,5m (137,8") long suspension and power cable in PVC with black fabric covering. Provided without power canopy, complete with polycarbonate hook.