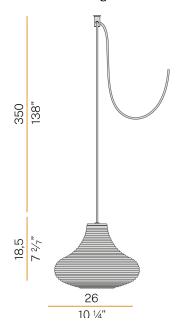

 $\label{thm:multiple} \mbox{Multiple suspension lighting fixture for interiors, with direct and indirect light emission.} \\ \mbox{Rough aluminium structure.}$ 

Diffuser in blown glass with white, crystal, steel, amber, bronze, to bacco or green ribbing finish.  $\label{eq:crystal}$ 

Turned pickled sheet metal closing disk in black or mat brass polyacrylic paint. 3,5m (137,8") long suspension and power cable in PVC with black fabric covering. Provided without power canopy, complete with polycarbonate hook.

## Technical drawing